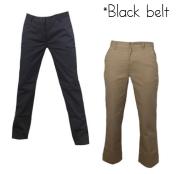

## BRIDGEPREP ACADEMY SOUTH SCHOOL UNIFORMS Tops

Short sleeve polo with school logo

Flat front or pleated pants
Khaki or navy blue

Long sleeve rugby polo with school logo K-5th

Bottoms

Flat front or pleated shorts
Khaki or navy blue

\*Black belt

Polo dress for girls
Elementary School Only
K-5th
Navy blue

Basic scooter skirt for girls **K-5th** Khaki or navy blue

Outerwear/ Winter Options