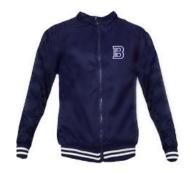

\*Black belt

Polo dress for girls
Elementary School Only
K-5th
Navy blue

Basic scooter skirt for girls **K-5th** Khaki or navy blue

Outerwear/ Winter Options