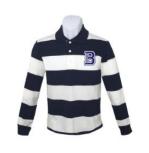

## BRIDGEPREP ACADEMY SOUTH SCHOOL UNIFORMS Tops

Short sleeve polo with school logo

Flat front or pleated pants
Khaki or navy blue

Long sleeve rugby polo with school logo K-5th

Bottoms

Flat front or pleated shorts
Khaki or navy blue