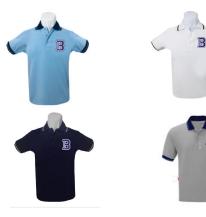

## BRIDGEPREP ACADEMY SOUTH SCHOOL UNIFORMS Tops

Short sleeve polo with school logo

Flat front or pleated pants
Khaki or navy blue

Long sleeve rugby polo with school logo K-5th

Bottoms

Flat front or pleated shorts
Khaki or navy blue