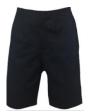

## BRIDGEPREP ACADEMY SOUTH SCHOOL UNIFORMS Tops

Short sleeve polo with school logo

Flat front or pleated pants
Khaki or navy blue

Long sleeve rugby polo with school logo K-5th

Bottoms

Flat front or pleated shorts
Khaki or navy blue