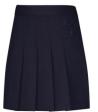

## BRIDGEPREP ACADEMY SOUTH SCHOOL UNIFORMS Tops

Short sleeve polo with school logo

Flat front or pleated pants
Khaki or navy blue

Long sleeve rugby polo with school logo K-5th

Bottoms

Flat front or pleated shorts
Khaki or navy blue