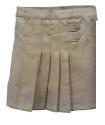

\*Black belt

Polo dress for girls
Elementary School Only
K-5th
Navy blue

Basic scooter skirt for girls **K-5th** Khaki or navy blue

Outerwear/ Winter Options