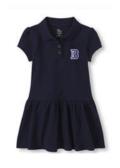

\*Black belt

Polo dress for girls
Elementary School Only
K-5th
Navy blue

Basic scooter skirt for girls **K-5th** Khaki or navy blue

Outerwear/ Winter Options